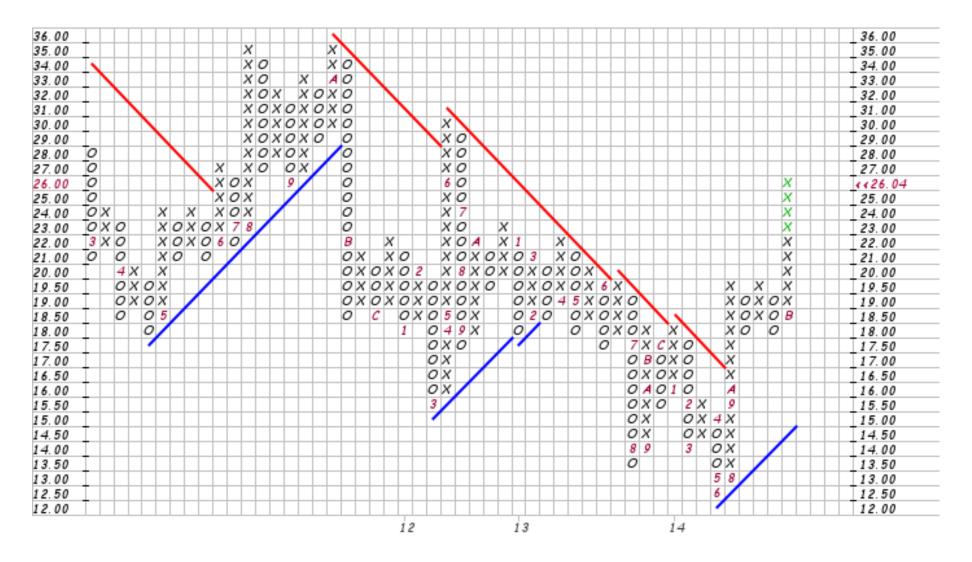

#### Light Crude Oil - Spot Price (EOD) (SWTIC) CME

02-Feb-2015, 16:00 ET, daily, O: 47.59, H: 50.56, L: 46.67, C: 49.83, V: 486336, Chg: +1.98 (4.14%) No New P&F Pattern

Traditional, 3 box reversal chart

Bearish Price Obj. (Rev.): Met (78.0)

© StockCharts.com