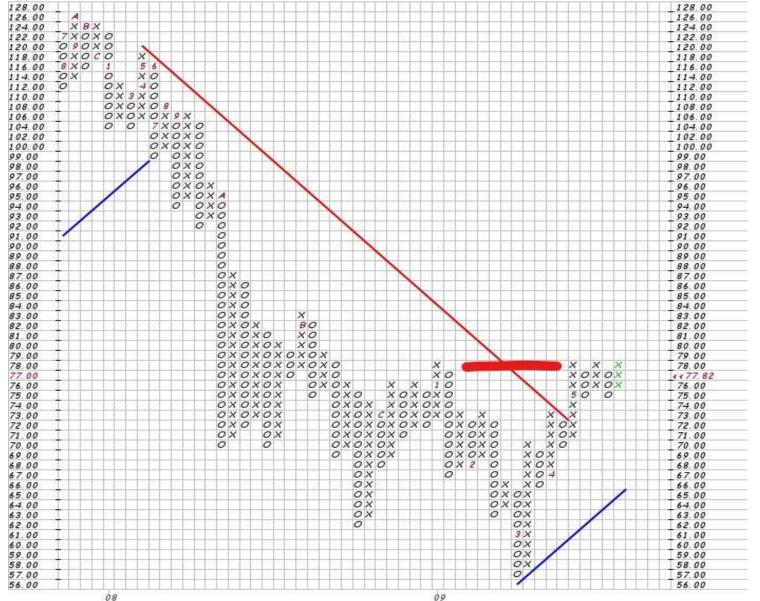

## Followed by my first "Buy" Signal in 2009:

SPY SPDR S&P 500 ETF NYSE

29-May-2009, 16:00 ET, daily, O: 76.501, H: 78.408, L: 75.881, C: 77.429, V: 308717280, Chg: +1.348 (1.77%)

P&F Pattern Double Top Breakout on 29-May-2009

Scaling: Traditional [Reversal: 3]

SPY SPDR S&P 500 ETF NYSE 29-May-2009, 16:00 ET, daily, O: 76.892, H: 78.809, L: 76.269, C: 77.825, V: 307146944, Chg: +1.354 (1.77%) No recent chart pattern found

Scaling: Traditional [Reversal: 3]