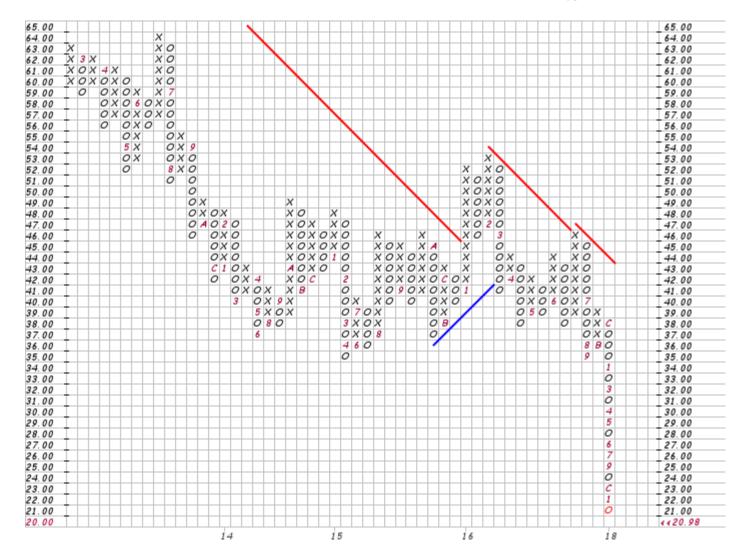

## The Point & Figure Chart

The Point-and-Figure (PNF) charts are the classic graphic representation of supply and demand. What are the buyers doing and what are the sellers doing? Where is there support and where is there resistance? SPT SPDR S&P 500 ETF NYSE 20-Sep-2017, 14:43 ET, daily, O: 250.07, H: 250.19, L: 248.92, C: 249.13, V: 28486608, Chg: -0.84 (-0.34%) P&F Pattern Ascending Triple Top Breakout on 11-Jul-2016 Scaling: Traditional [Reversal: 3]

(c) StockCharts.com