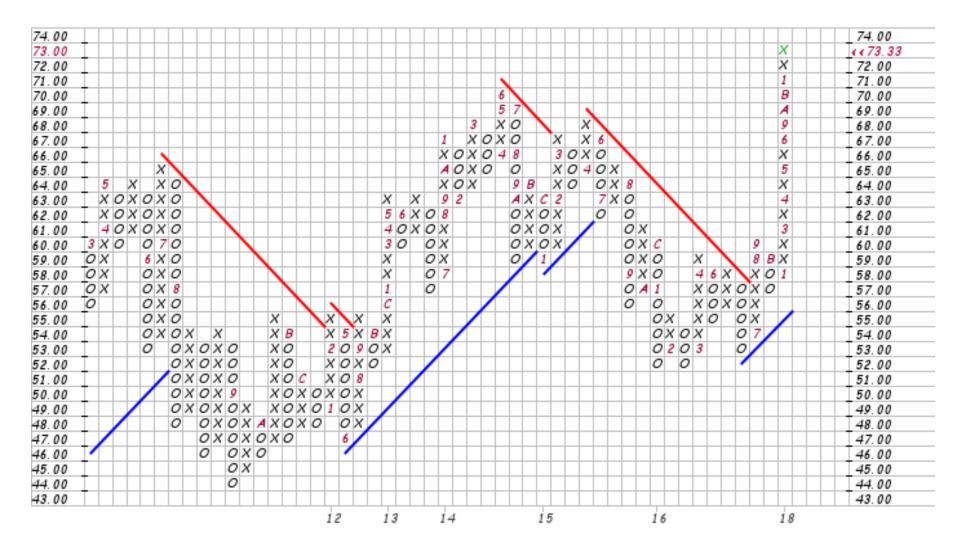

## The Point & Figure Chart

The Point-and-Figure (PNF) charts are the classic graphic representation of supply and demand. What are the buyers doing and what are the sellers doing? Where is there support and where is there resistance? SPT SPDR S&P 500 ETF NYSE 20-Sep-2017, 14:43 ET, daily, O: 250.07, H: 250.19, L: 248.92, C: 249.13, V: 28486608, Chg: -0.84 (-0.34%) P&F Pattern Ascending Triple Top Breakout on 11-Jul-2016 Scaling: Traditional [Reversal: 3]

(c) StockCharts.com