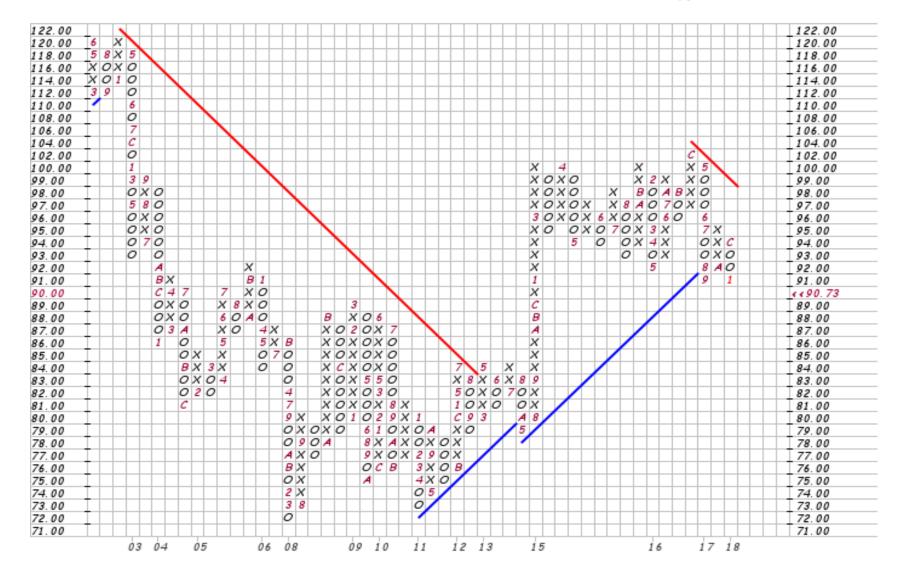

## The Point & Figure Chart

The Point-and-Figure (PNF) charts are the classic graphic representation of supply and demand. What are the buyers doing and what are the sellers doing? Where is there support and where is there resistance? SPT SPDR S&P 500 ETF NYSE 20-Sep-2017, 14:43 ET, daily, O: 250.07, H: 250.19, L: 248.92, C: 249.13, V: 28486608, Chg: -0.84 (-0.34%) P&F Pattern Ascending Triple Top Breakout on 11-Jul-2016 Scaling: Traditional [Reversal: 3]

(c) StockCharts.com