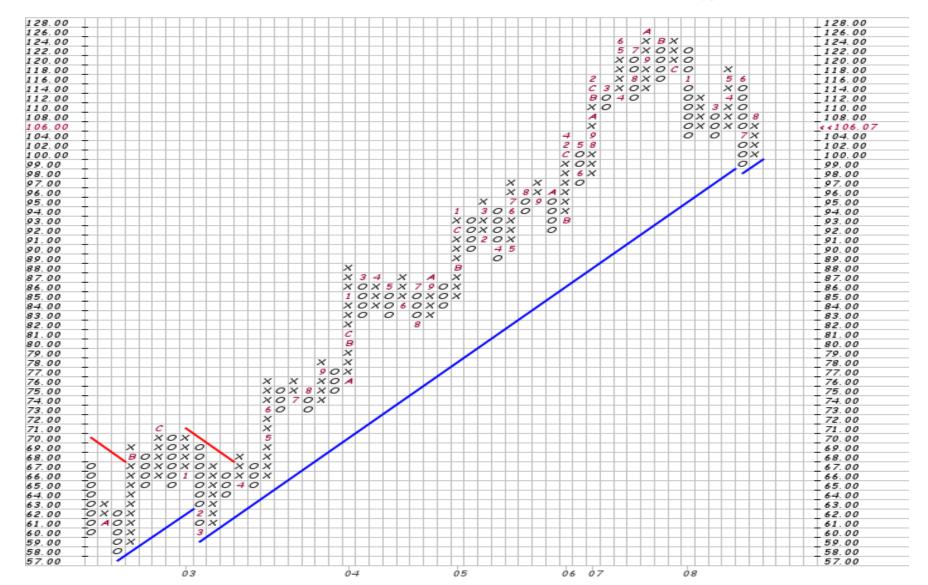

## My First "Sell" Signal - 2008

SPY SPDR S&P 500 ETF NYSE

29-Aug-2008, 16:00 ET, daily, O: 106.846, H: 107.184, L: 105.841, C: 106.072, V: 229723664, Chg: -1.153 (-1.08%)

P&F Pattern Low Pole Reversal on 11-Aug-2008

Scaling: Traditional [Reversal: 3]