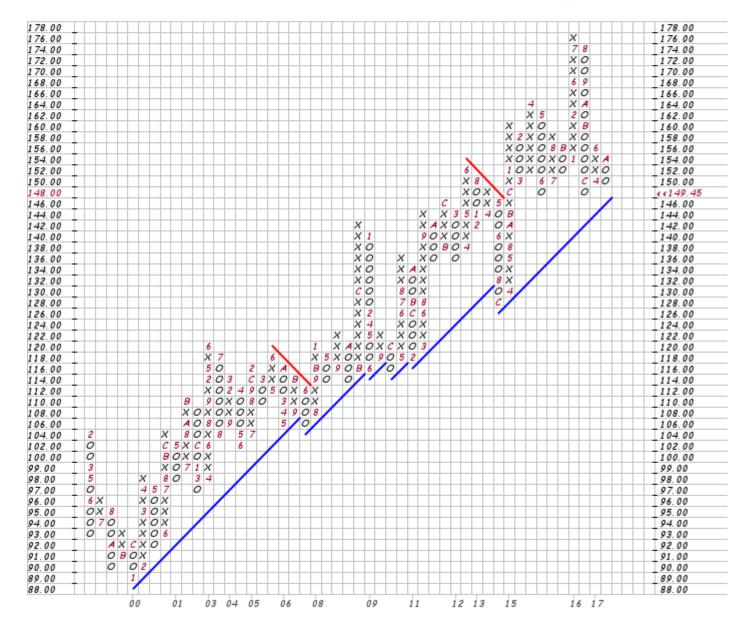

## My First "Sell" Signal - 2008

SPY SPDR S&P 500 ETF NYSE

29-Aug-2008, 16:00 ET, daily, O: 106.846, H: 107.184, L: 105.841, C: 106.072, V: 229723664, Chg: -1.153 (-1.08%)

P&F Pattern Low Pole Reversal on 11-Aug-2008

Scaling: Traditional [Reversal: 3]