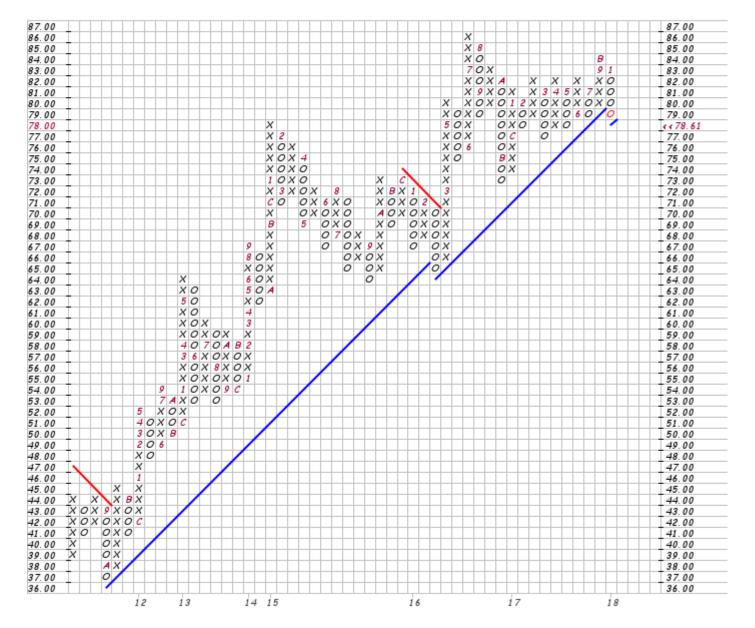

## My First "Sell" Signal - 2008

SPY SPDR S&P 500 ETF NYSE

29-Aug-2008, 16:00 ET, daily, O: 106.846, H: 107.184, L: 105.841, C: 106.072, V: 229723664, Chg: -1.153 (-1.08%)

P&F Pattern Low Pole Reversal on 11-Aug-2008

Scaling: Traditional [Reversal: 3]