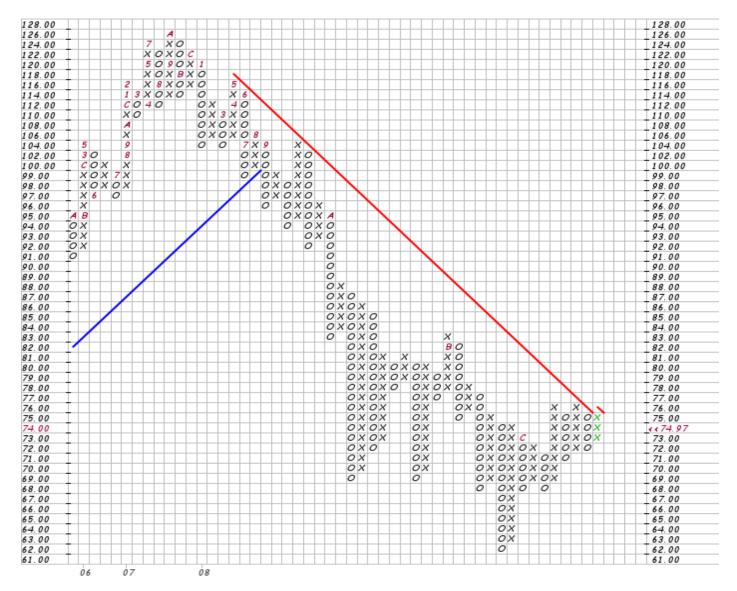

## My First "Sell" Signal - 2008

SPY SPDR S&P 500 ETF NYSE

29-Aug-2008, 16:00 ET, daily, O: 106.846, H: 107.184, L: 105.841, C: 106.072, V: 229723664, Chg: -1.153 (-1.08%)

P&F Pattern Low Pole Reversal on 11-Aug-2008

Scaling: Traditional [Reversal: 3]