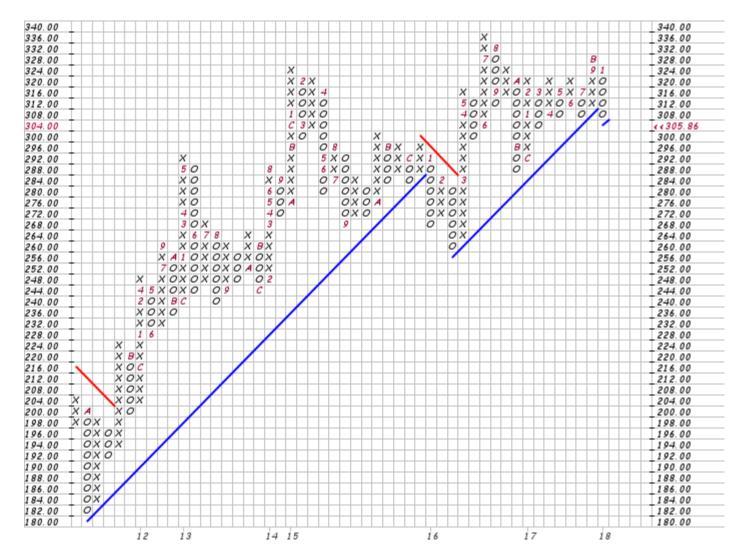

#### Light Crude Oil - Spot Price (EOD) (SWTIC) CME

02-Feb-2015, 16:00 ET, daily, O: 47.59, H: 50.56, L: 46.67, C: 49.83, V: 486336, Chg: +1.98 (4.14%) No New P&F Pattern

Traditional, 3 box reversal chart

Bearish Price Obj. (Rev.): Met (78.0)

© StockCharts.com