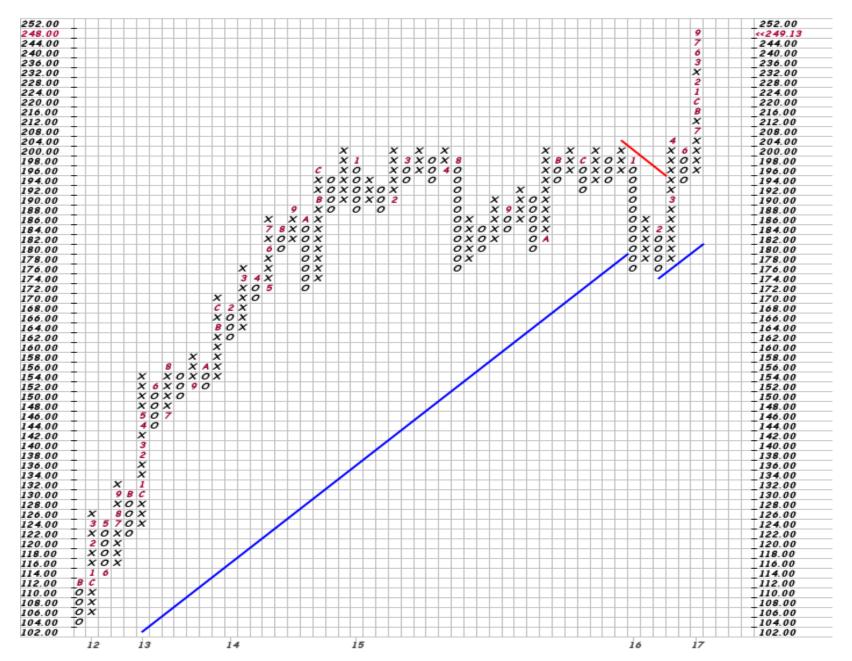

## The Point & Figure Chart

The Point-and-Figure (PNF) charts are the classic graphic representation of supply and demand. What are the buyers doing and what are the sellers doing? Where is there support and where is there resistance? SPT SPDR S&P 500 ETF NYSE 20-Sep-2017, 14:43 ET, daily, O: 250.07, H: 250.19, L: 248.92, C: 249.13, V: 28486608, Chg: -0.84 (-0.34%) P&F Pattern Ascending Triple Top Breakout on 11-Jul-2016 Scaling: Traditional [Reversal: 3]

(c) StockCharts.com