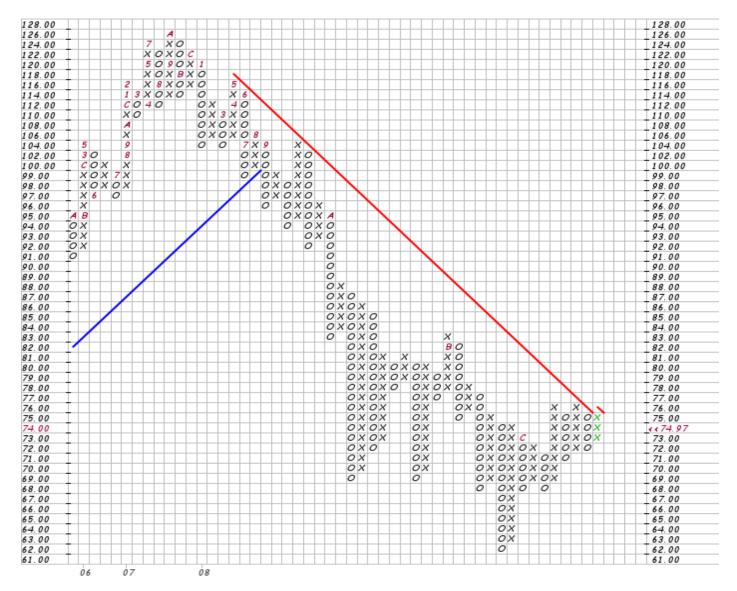

## Moving forward:

SPY SPDR S&P 500 ETF NYSE

31-Dec-2008, 16:00 ET, daily, O: 74.012, H: 75.582, L: 73.838, C: 74.976, V: 233600528, Chg: +1.055 (1.43%) No recent chart pattern found

Scaling: Traditional [Reversal: 3]