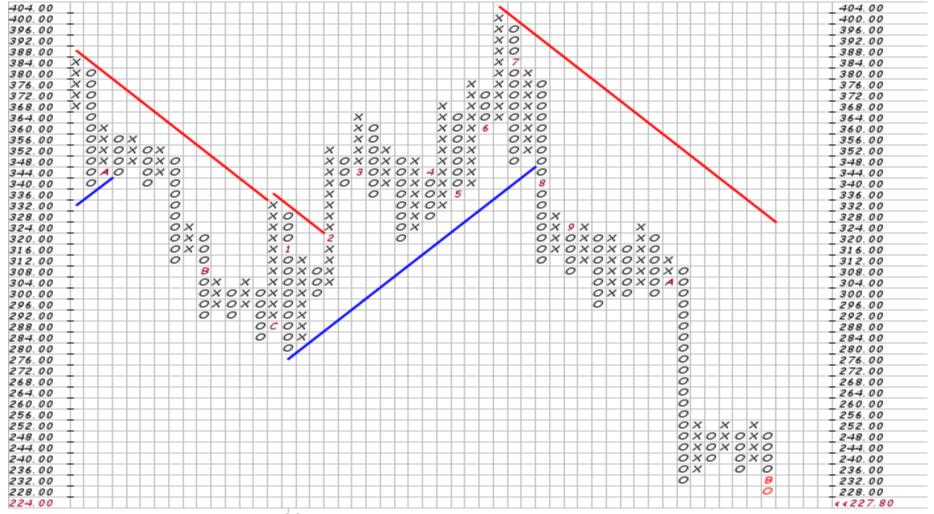

## The Point & Figure Chart

The Point-and-Figure (PNF) charts are the classic graphic representation of supply and demand. What are the buyers doing and what are the sellers doing? Where is there support and where is there resistance? SPT SPDR S&P 500 ETF NYSE 20-Sep-2017, 14:43 ET, daily, O: 250.07, H: 250.19, L: 248.92, C: 249.13, V: 28486608, Chg: -0.84 (-0.34%) P&F Pattern Ascending Triple Top Breakout on 11-Jul-2016 Scaling: Traditional [Reversal: 3]

(c) StockCharts.com