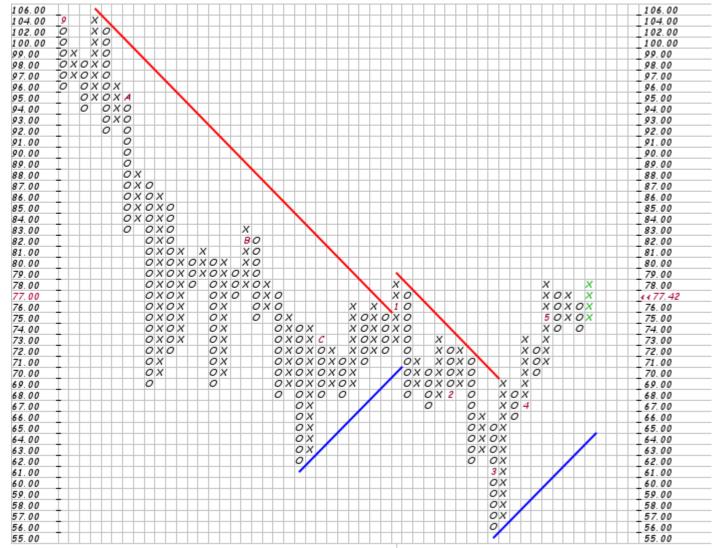

## Moving forward:

SPY SPDR S&P 500 ETF NYSE

31-Dec-2008, 16:00 ET, daily, O: 74.012, H: 75.582, L: 73.838, C: 74.976, V: 233600528, Chg: +1.055 (1.43%) No recent chart pattern found

Scaling: Traditional [Reversal: 3]