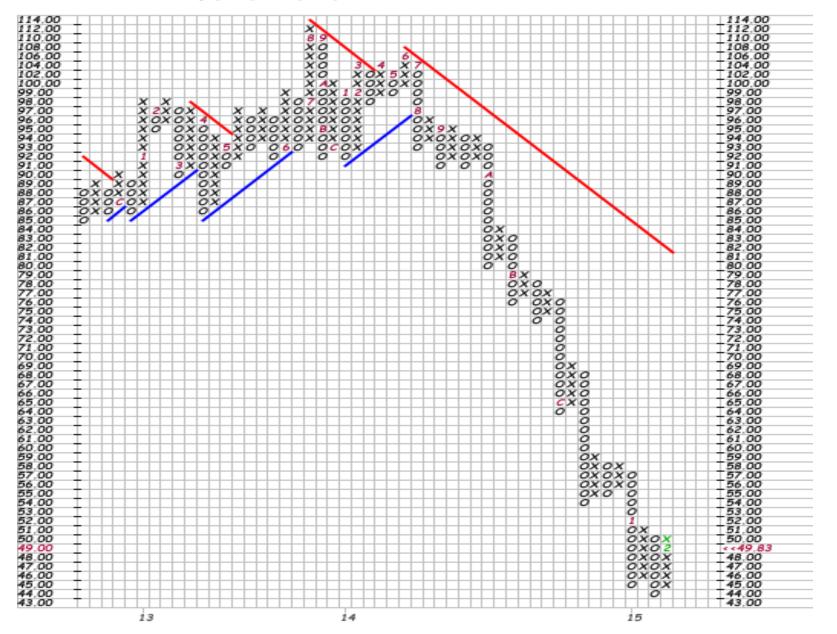

#### Light Crude Oil - Spot Price (EOD) (SWTIC) CME

02-Feb-2015, 16:00 ET, daily, O: 47.59, H: 50.56, L: 46.67, C: 49.83, V: 486336, Chg: +1.98 (4.14%) No New P&F Pattern

Traditional, 3 box reversal chart

Bearish Price Obj. (Rev.): Met (78.0)

© StockCharts.com