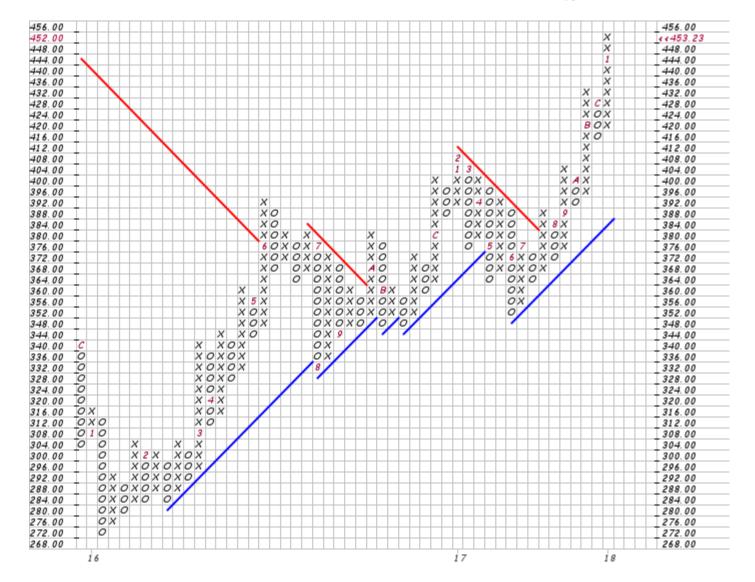

## Moving forward:

SPY SPDR S&P 500 ETF NYSE

31-Dec-2008, 16:00 ET, daily, O: 74.012, H: 75.582, L: 73.838, C: 74.976, V: 233600528, Chg: +1.055 (1.43%) No recent chart pattern found

Scaling: Traditional [Reversal: 3]

## Followed by my first "Buy" Signal in 2009:

SPY SPDR S&P 500 ETF NYSE

29-May-2009, 16:00 ET, daily, O: 76.501, H: 78.408, L: 75.881, C: 77.429, V: 308717280, Chg: +1.348 (1.77%)

P&F Pattern Double Top Breakout on 29-May-2009

Scaling: Traditional [Reversal: 3]

SPY SPDR S&P 500 ETF NYSE 29-May-2009, 16:00 ET, daily, O: 76.892, H: 78.809, L: 76.269, C: 77.825, V: 307146944, Chg: +1.354 (1.77%) No recent chart pattern found

Scaling: Traditional [Reversal: 3]