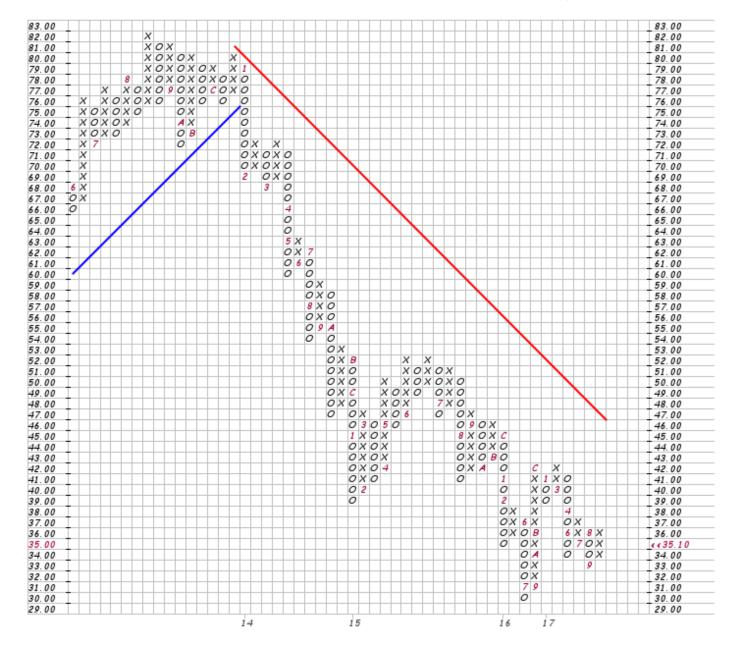

## The Point & Figure Chart

The Point-and-Figure (PNF) charts are the classic graphic representation of supply and demand. What are the buyers doing and what are the sellers doing? Where is there support and where is there resistance? SPT SPDR S&P 500 ETF NYSE 20-Sep-2017, 14:43 ET, daily, O: 250.07, H: 250.19, L: 248.92, C: 249.13, V: 28486608, Chg: -0.84 (-0.34%) P&F Pattern Ascending Triple Top Breakout on 11-Jul-2016 Scaling: Traditional [Reversal: 3]

(c) StockCharts.com