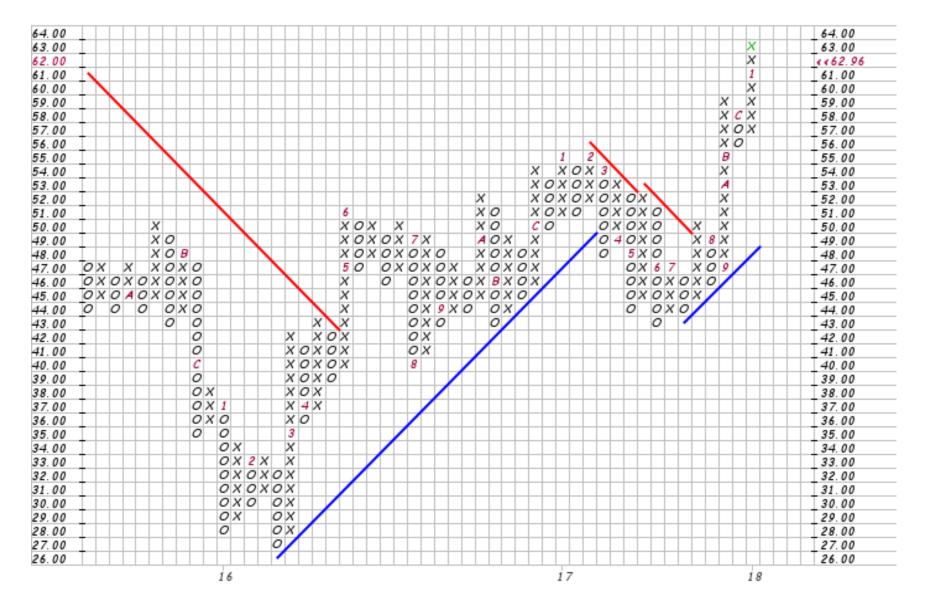

**SPY** SPDR S&P 500 ETF\_NYSE 31-Jul-2009, 16:00 ET, daily, O: 83.017, H: 83.707, L: 82.79, C: 83.152, V: 246362208, Chg: +0.118 (0.14%) **P&F Pattern** Double Top Breakout on 16-Jul-2009

Scaling: Traditional [Reversal: 3]