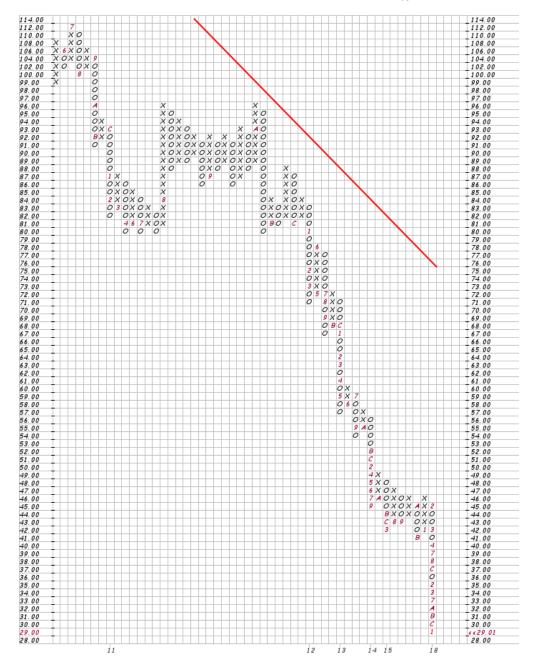

#### Light Crude Oil - Spot Price (EOD) (SWTIC) CME

02-Feb-2015, 16:00 ET, daily, O: 47.59, H: 50.56, L: 46.67, C: 49.83, V: 486336, Chg: +1.98 (4.14%) No New P&F Pattern

Traditional, 3 box reversal chart

Bearish Price Obj. (Rev.): Met (78.0)

© StockCharts.com