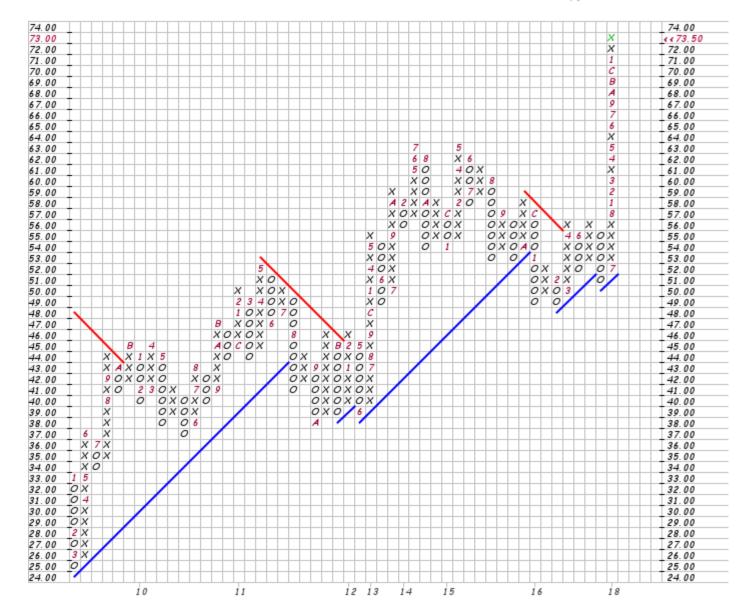

## The Point & Figure Chart

The Point-and-Figure (PNF) charts are the classic graphic representation of supply and demand. What are the buyers doing and what are the sellers doing? Where is there support and where is there resistance? SPT SPDR S&P 500 ETF NYSE 20-Sep-2017, 14:43 ET, daily, O: 250.07, H: 250.19, L: 248.92, C: 249.13, V: 28486608, Chg: -0.84 (-0.34%) P&F Pattern Ascending Triple Top Breakout on 11-Jul-2016 Scaling: Traditional [Reversal: 3]

(c) StockCharts.com