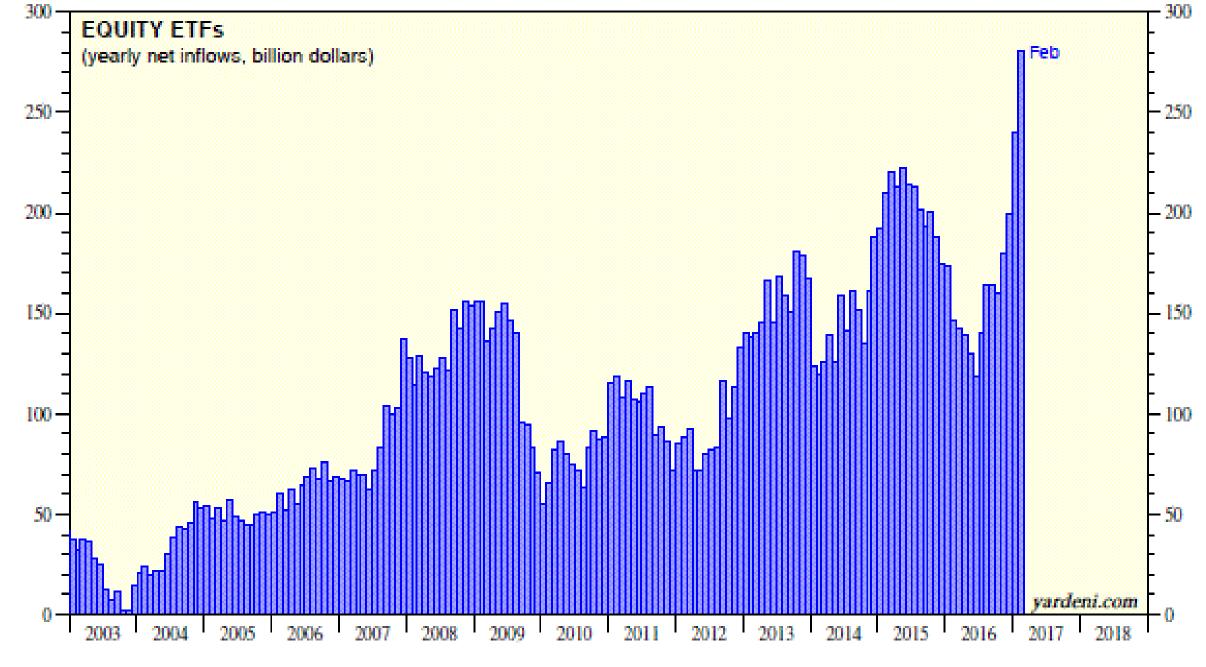

# The Simplest Vehicle for me is an ETF

ETFs

Over 4,000 Investment Choices

Indices, Sectors, Various Caps Stocks, Bonds, Commodities, Foreign

Source: Investment Company Institute.