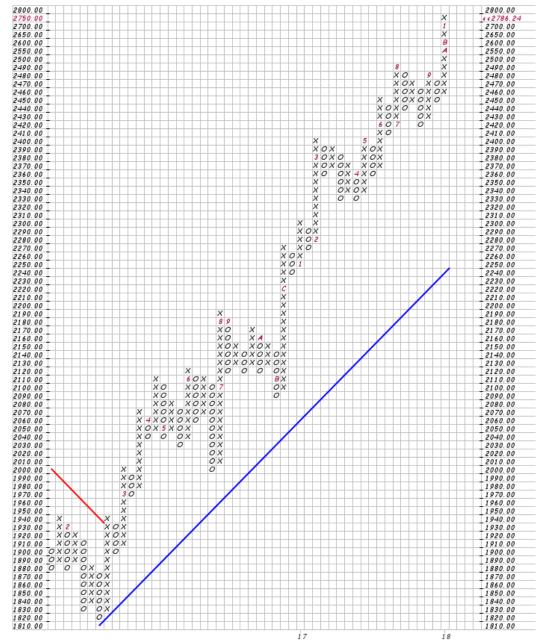

1  |    |              |           |              |    |     |              |   |   |     | 1 |   |    |    | 1   | $\square$ |    |   |           |   |    |    |     |    |   |    |     |    |    |   | 97.00    |
| 96.00  | +  |       |           |   |    | Ť  |              | $\square$ | $\neg$       | Ť  | 1   | $\square$    |   |   |     | T |   |    | 1  | 1   |           |    |   |           |   |    |    |     | 1  |   |    |     |    | 1  |   | 96.00    |

## **Current View**

Charts of the Index, the ETF and Inverse ETF Of all Eight Markets I Follow \$SPX S&P 500 Large Cap Index INDX 12-Jan-2018, 16:00 ET, daily, O: 2,770.18, H: 2,787.85, L: 2,769.64, C: 2,786.24, V: 2104921984, Chg: +18.68 (0.67%) P&F Pattern Double Top Breakout on 12-Sep-2017 Scaling: Traditional [Reversal: 3]





**SPY** SPDR S&P 500 ETF NYSE 12-Jan-2018, 16:00 ET, daily, O: 276.42, H: 278.11, L: 276.082, C: 277.92, V: 90467696, Chg: +1.80 (0.65%) **P&F Pattern** Long Tail Up on 18-Dec-2017 Scaling: Traditional [Reversal: 3]



SH ProShares Short S&P500 NYSE 12-Jan-2018, 16:00 ET, daily, O: 29.16, H: 29.175, L: 28.98, C: 29.01, V: 2599086, Chg: -0.18 (-0.62%) P&F Pattern Descending Triple Bottom Breakdown on 19-Apr-2016 Scaling: Traditional [Reversal: 3]



**\$USB** CME CBOT 30-Year US Treasury Bond Price (EOD) INDX 12-Jan-2018, 16:00 ET, daily, O: 149.458, H: 149.458, L: 149.458, C: 149.458, Chg: +0.062 (0.04%) No recent chart pattern found

Scaling: Traditional [Reversal: 3]



**\$USB** CME CBOT 30-Year US Treasury Bond Price (EOD) INDX 12-Jan-2018, 16:00 ET, daily, O: 149.458, H: 149.458,