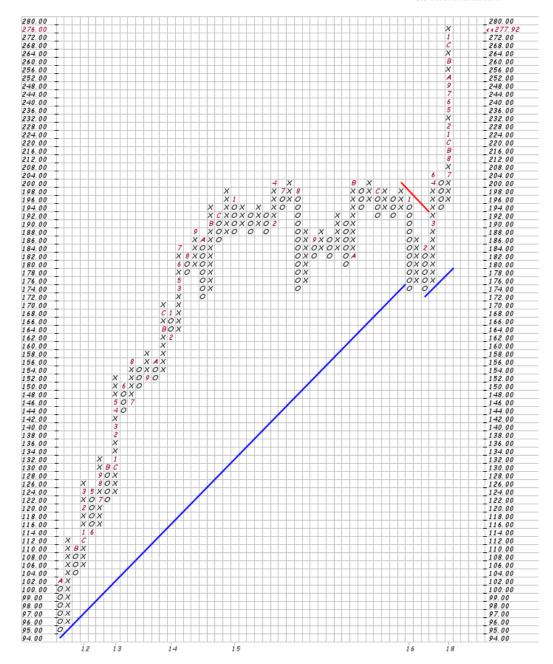

## The Point & Figure Chart

The Point-and-Figure (PNF) charts are the classic graphic representation of supply and demand. What are the buyers doing and what are the sellers doing? Where is there support and where is there resistance? SPT SPDR S&P 500 ETF NYSE 20-Sep-2017, 14:43 ET, daily, O: 250.07, H: 250.19, L: 248.92, C: 249.13, V: 28486608, Chg: -0.84 (-0.34%) P&F Pattern Ascending Triple Top Breakout on 11-Jul-2016 Scaling: Traditional [Reversal: 3]

(c) StockCharts.com